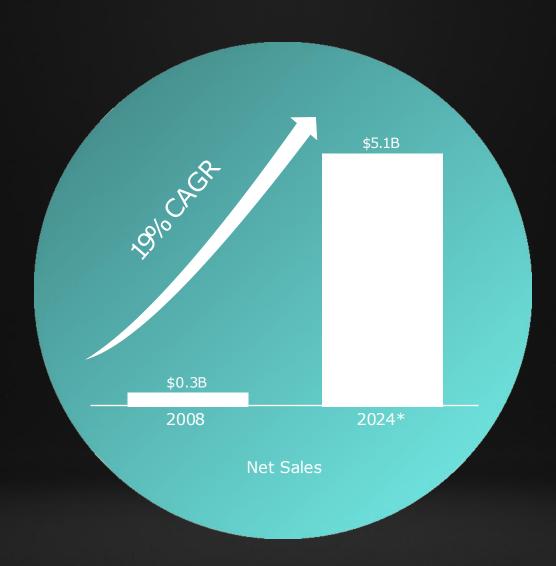

# Positively impacting people's lives every day in every home in our global markets

- Net Sales includes sales in the Asia Pacific region and Greater China "APAC". Adjusted Net Sales of \$4.2Bn for fiscal year 2023, which represents sales
  excluding APAC. Please see the Appendix for a reconciliation of Adjusted Net Sales to Net Sales, its most directly comparable GAAP financial measure.
   As of December 31, 2023.
- 3. 2008 represents fiscal year end as of March 2008