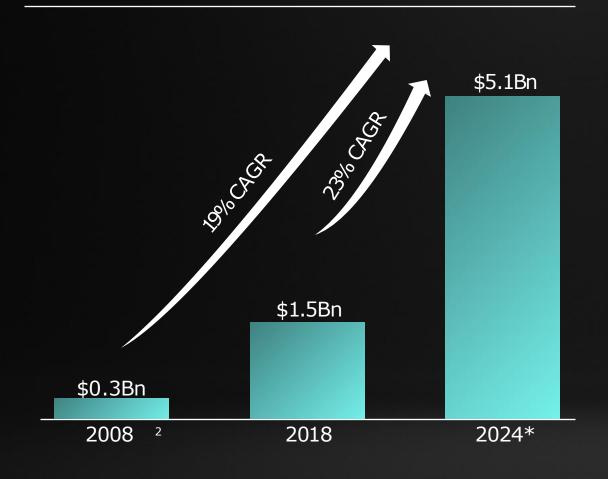

# Positively impacting people's lives every day in every home in our global markets

- Net Sales includes sales in the Asia Pacific region and Greater China "APAC". Adjusted Net Sales of \$4.2Bn for fiscal year 2023, which represents sales
  excluding APAC. Please see the Appendix for a reconciliation of Adjusted Net Sales to Net Sales, its most directly comparable GAAP financial measure.
   As of December 31, 2023.
- 3. 2008 represents fiscal year end as of March 2008