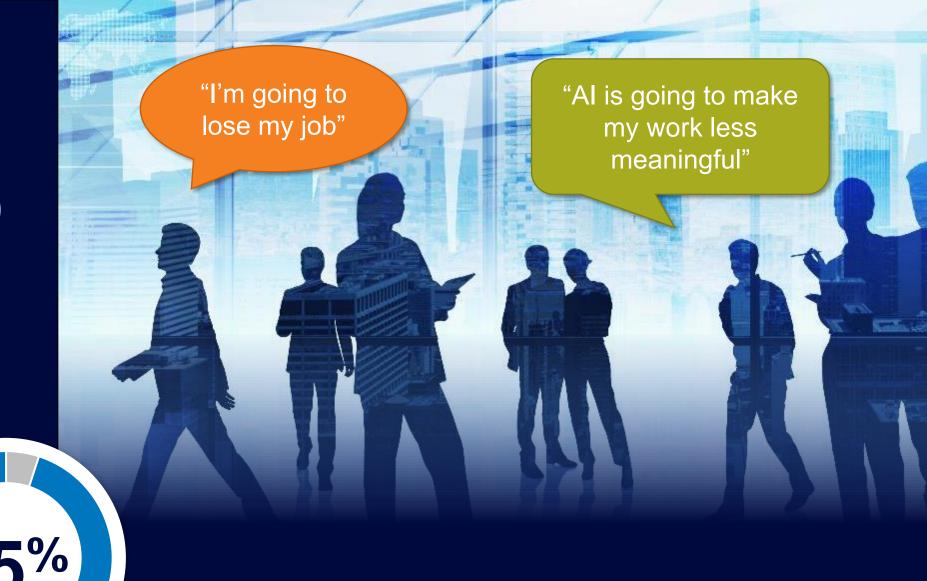

# **Change Management: Drive Engagement and Commitment of People**

The emotional roller coaster is real

Find and Engage the "Change Mavens"