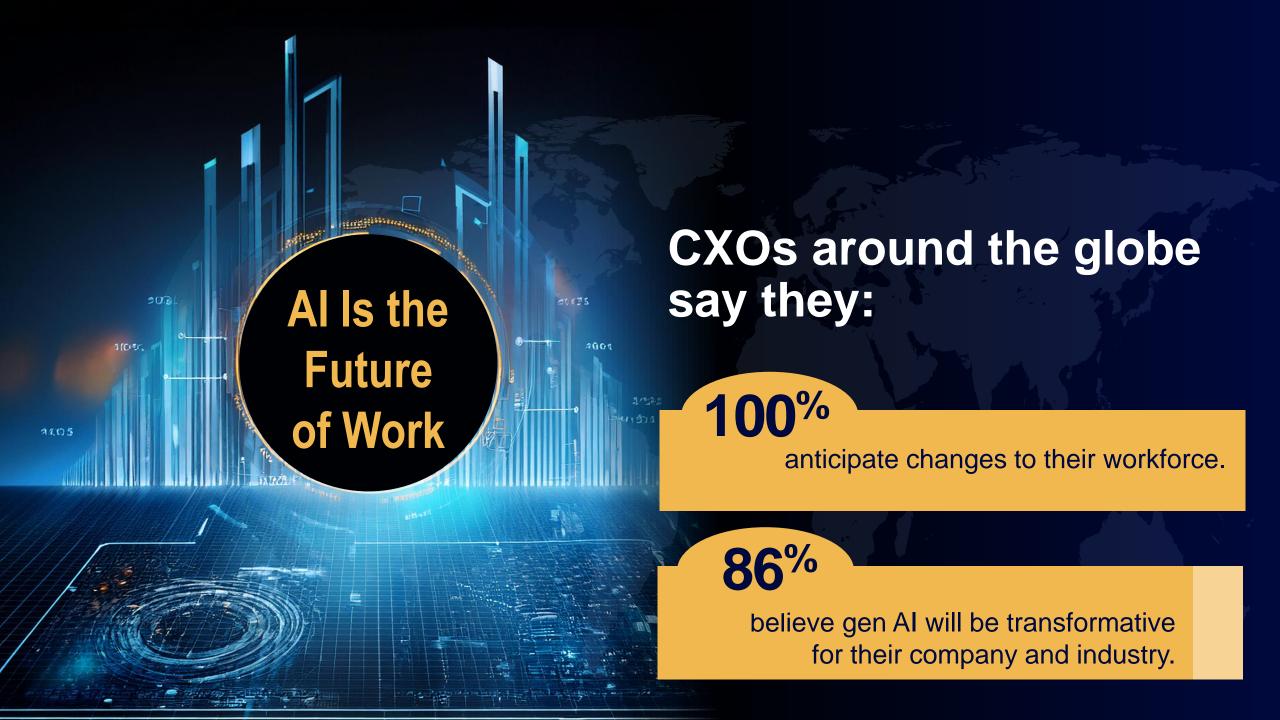

# There Is a Trust Gap for Workers

of workers don't trust organizations to ensure positive AI outcomes for them.

The true power of Al emerges when combined with human intelligence.